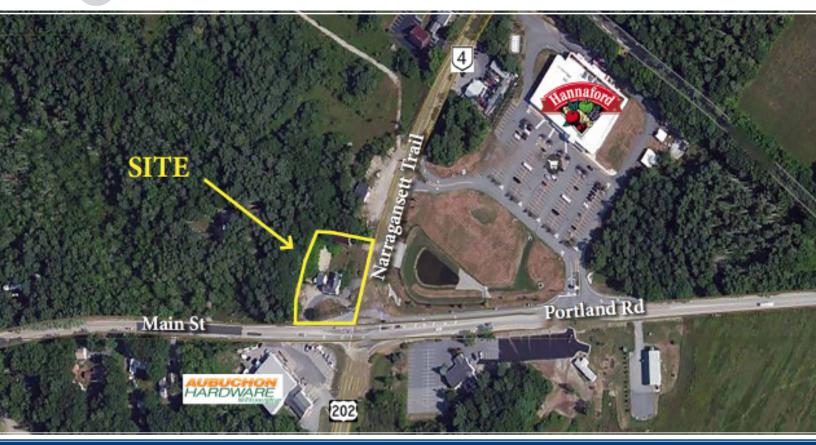

# .75± Acre Development Lot

**Cardente Real Estate** is pleased to offer for ground lease the property located at 414 Narragansett Trail at the intersection of Route 4 and Route 202 in Buxton, Maine. This 0.75± acre parcel is ideally positioned across the street from the entrances to Hannaford and Aubuchon Hardware, and has potential for a variety of uses based on the zoning. With a high roof top count, excellent traffic counts, and the exposure provided by its destination neighbors, the property is one of the best land sites available in the area. Call the Broker for additional information.

## **PROPERTY DETAILS**

Property Address: Lot Size: Zoning: Map/Lot: Book/Page: Traffic Count: 414 Narragansett Trail, Buxton, ME
0.75± Acres
Commercial
0005/0048
15345/940
8,380 SR 4/US 202 SW/O
PORTLAND RD AADT13