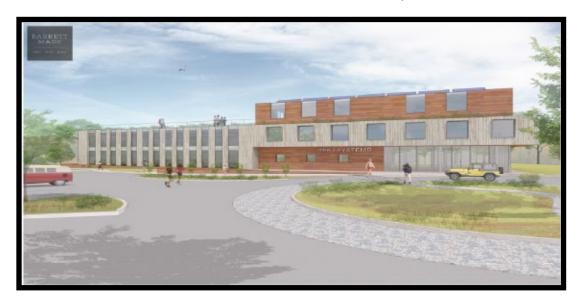

## 15,000 - 60,000 +/- Square Feet of Professional Office

Cardente Real Estate is pleased to offer a turn-key professional office build-to-suit opportunity between 15,000 to 60,000+/- square feet in the heart of Brunswick Landing. Amenities will include a large roof top deck, outdoor break areas and ample onsite parking. The building has been designed with state of the art modern amenities to provide convenience for employees and customers while maintaining the natural setting. Area amenities include walking paths, Mere Creek Golf Course, world-class aviation complex and airport open to private and commercial air service.

#### **Property Details**

**Property Address:** | Leavitt Drive, Brunwick, Maine

**Lot Size:** 12 +/- Acres

**Build to Suit Building Size:** | 15,000 - 60,000 +/- SF

**Property Use:** | Professional Office & Research & Development