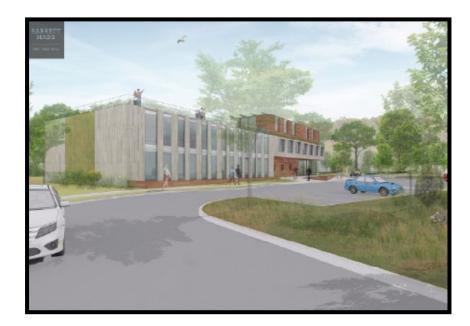

## 15,000 - 60,000 +/- Square Feet of Professional Office

Cardente Real Estate is pleased to offer a turn-key professional office build-to-suit opportunity between 15,000 to 60,000+/- square feet in the heart of Brunswick Landing. Amenities will include a large roof top deck, outdoor break areas and ample onsite parking. The building has been designed with state of the art modern amenities to provide convenience for employees and customers while maintaining the natural setting. Area amenities include walking paths, Mere Creek Golf Course, world-class aviation complex and airport open to private and commercial air service.

#### **Property Details**

**Property Address:** | Leavitt Drive, Brunwick, Maine

**Lot Size:** 12 +/- Acres

**Build to Suit Building Size:** | 15,000 - 60,000 +/- SF

**Property Use:** | Professional Office & Research & Development

**Location:** Brunswick Landing

**Tenancy:** Within One Year of Lease Agreement

Stories: Two (2)

**Loading Docks & Doors:** To Be Determined

**Roof Type:** | Flat (Rubber Membrane) with Roof Deck

**Heat /AC Systems:** Natural Gas Heat with Electric A/C