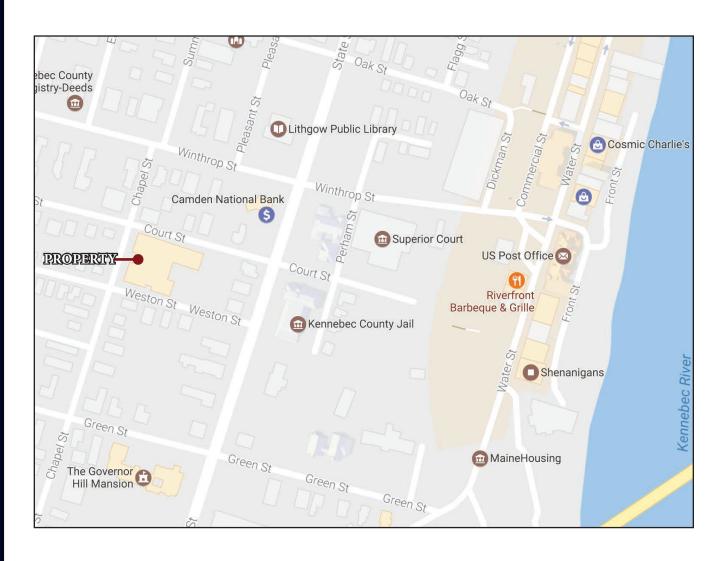

## **Property Location**

This property is located across the street from the courthouse and is easily accessible from US Route 202 and the State government campus. This property is ideal for state or local government offices as well as non-profits, law firms and more.