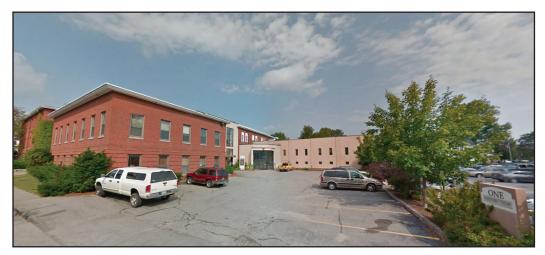

#### **EXCEPTIONAL INVESTMENT OPPORTUNITY**

Cardente Real Estate is pleased to offer for sale an office building located at One Weston Court, which offers 44,000± SF of leasable office space. There is an office suite currently available with 9,400± SF, which can be subdivided to as low as 1,200 SF. Amenities include ample on-site parking, private offices, conference rooms, work areas, private bathrooms and kitchenettes.

## **Property Location**

This property is located across the street from the courthouse and is easily accessible from US Route 202 and the State government campus. This property is ideal for state or local government offices as well as non-profits, law firms and more.