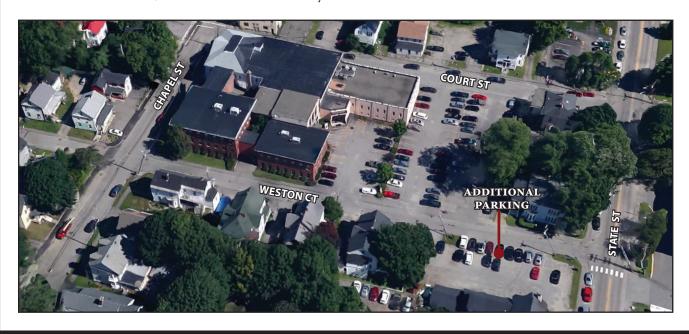

**Deed:** Book 8063 / Page 107

**Property Type:** Office

**Building Size:** 44,000± square feet

**Lot Size:** 1.41± acres

**Parking:** Ample on-site plus additional corner

lot across the street

**Signage:** Pylon and interior directory

## **Property Location**

This property is located across the street from the courthouse and is easily accessible from US Route 202 and the State government campus. This property is ideal for state or local government offices as well as non-profits, law firms and more.