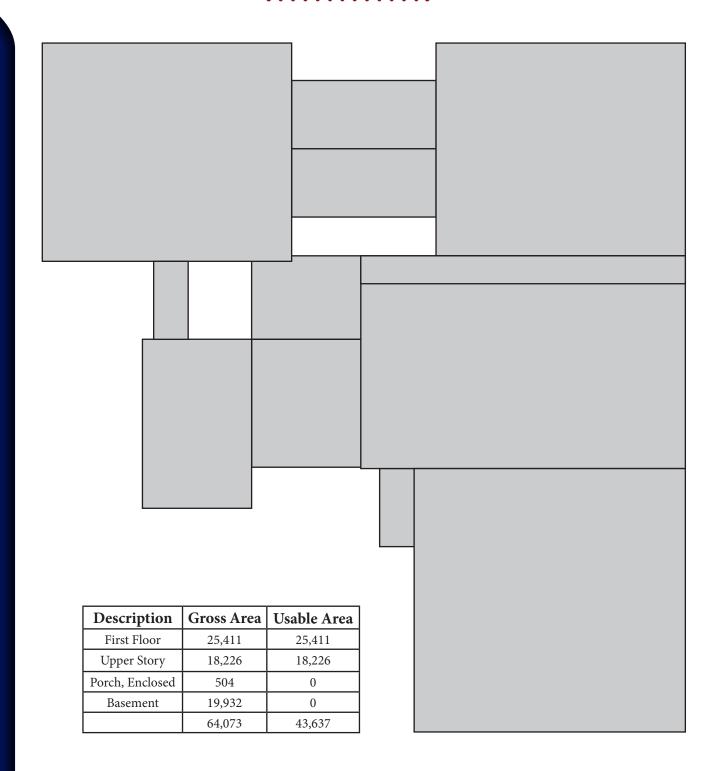

fices, kitchenette, work areas,

conference rooms, bathrooms, elevator, fire alarm, sprinkler system, security system, plus on-site management and

maintenance

**Tenants:** Spectrum Generations, United Church

of Christ, Living Innovations, Maine Coalition to End Domestic Violence, Hayes Law Offices, Market Street Settlement Group, Lynda Flood, Maine

Center for Economic Policy

Contact Broker for update on pro forma income opportunities.



322 FORE STREET • PORTLAND, MAINE

WWW.CARDENTE.COM



## **Property Location**

This property is located across the street from the courthouse and is easily accessible from US Route 202 and the State government campus. This property is ideal for state or local government offices as well as non-profits, law firms and more.





# **Building Layout**



322 FORE STREET • PORTLAND, MAINE

WWW.CARDENTE.COM