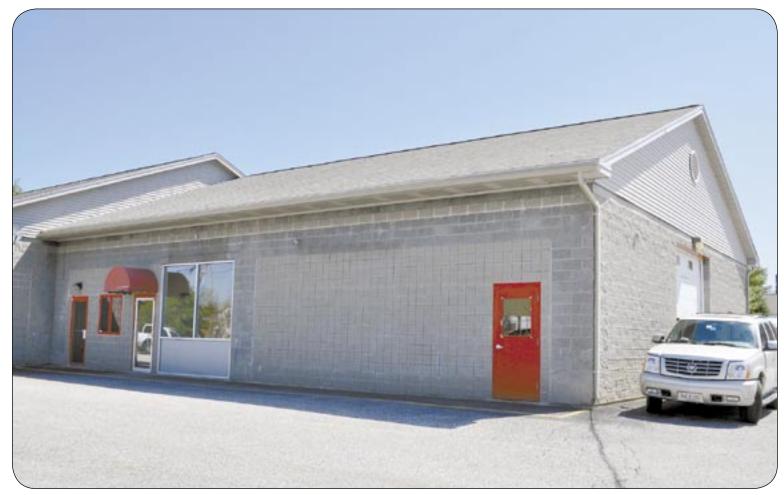

## Feature Property: 146 Rand Road, Portland

## Commercial condo for sale has any number of uses

ardente Real Estate is pleased to offer for sale this property in →Portland, just off exit 47 of the Maine Turnpike. This 3,000-squarefoot commercial condominium has a large showroom with 14-foot ceilings, a private office, and warehouse with mezzanine storage. The seller is offering 80 percent owner financing. Amenities include a 12-foot-by12-foot overhead door, 12-foot clear height in warehouse (ceilings extend to 18 feet), and highly visible signage. Formerly two separate condos combined into one, this end cap is ideal for many uses including retail, service, and industrial operations.