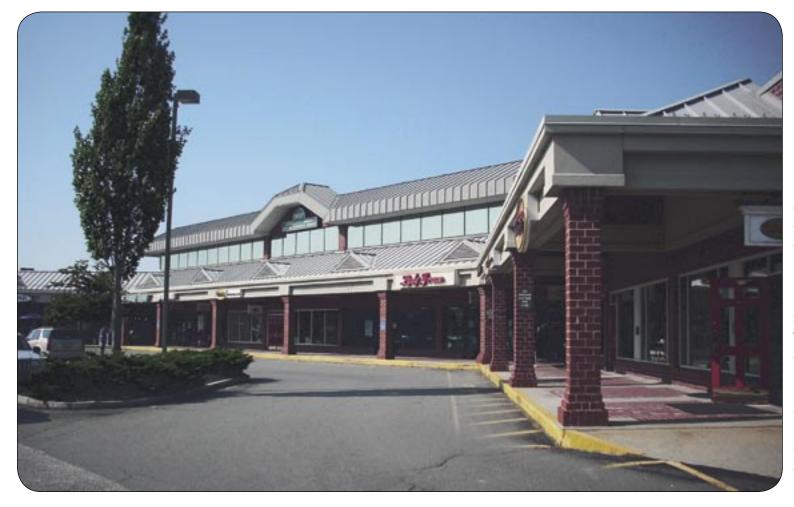

## Feature Property: 343 Gorham Road, South Portland

## Both office, retail are available at Cornerbrook

ardente Real Estate is pleased to offer for lease 2,500 to 12,000 square feet of prime office space at Cornerbrook Plaza in the Maine Mall area of South Portland. This property is a highly frequented destination tenanted by national and local retailers including Panera Bread, Massage Envy, Talbots, Lady Grace, and Pearle Vision. Office spaces are available from \$10 per square foot triple net and offer attractive brick and glass construction with ample onsite parking for employees and clients. A prime retail space of 1,653 square feet of existing retail is also available. The location offers unprecedented traffic counts as well as excellent visibility and access.