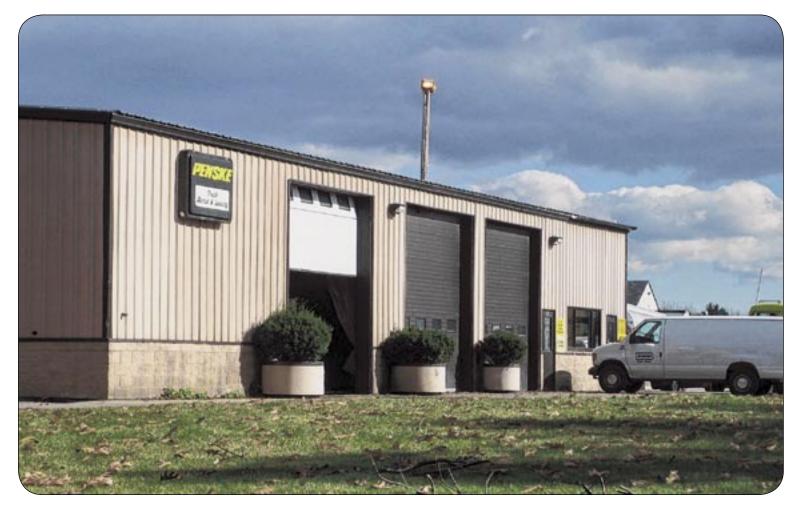

## Feature Property: 154 Pleasant Hill Road, Scarborough

## Warehouse/office has ideal location near U.S. Route 1

ardente Real Estate is pleased to offer for lease this 9,000-square-Pleasant Hill Road. Situated close to interstates 95 and 295, and to U.S. Route 1, the property provides convenience, accessibility, and good exposure to Pleasant Hill Road. Additional features include floor drains, three 14-foot power overhead doors, excellent clear-height, three-phase power and economical gas-fired blowers for heating. The current configuration offers 1,000 square feet of office space, with the remainder high-bay warehouse. The building sits on 1 acre of land offering ample parking and outside storage, as well as signage on Pleasant Hill Road.