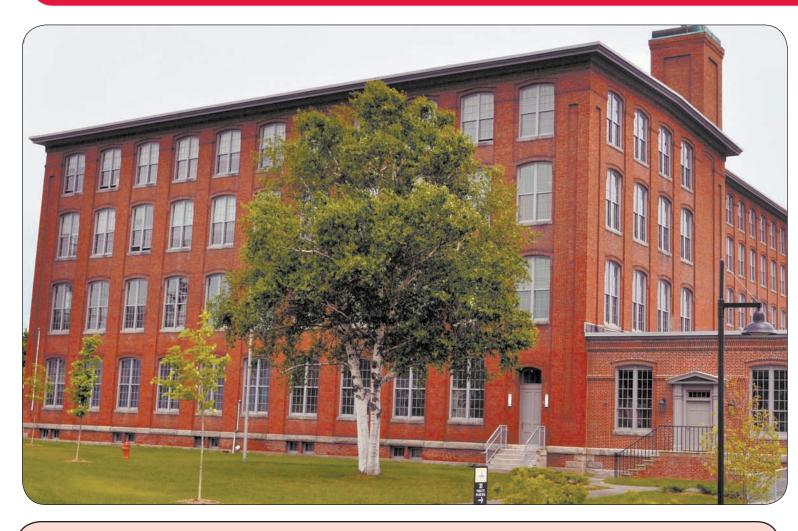

## Feature Property: 10 Water St., Waterville

## Retail, office spaces are available at Waterville landmark

ardente Real Estate is pleased to offer for lease the Hathaway Creative Center. This landmark property was fully renovated in 2009, complete with office, retail, and fully leased luxury apartments on the fourth and fifth floors. Major tenants include MaineGeneral Hospital, HealthReach Network, TD Insurance, Unique Designs and Maynard's Chocolates. Remaining availability includes 1,000 to 10,000 square feet of retail/restaurant space at the first floor arcade mall, and 100-40,000 square feet of office space on the upper levels. Spaces, aggressively priced, can be provided turnkey. There are also potential Pine Tree Zone benefits. Ideal uses include all types of retail, restaurants, professional office, governmental offices, and medical.